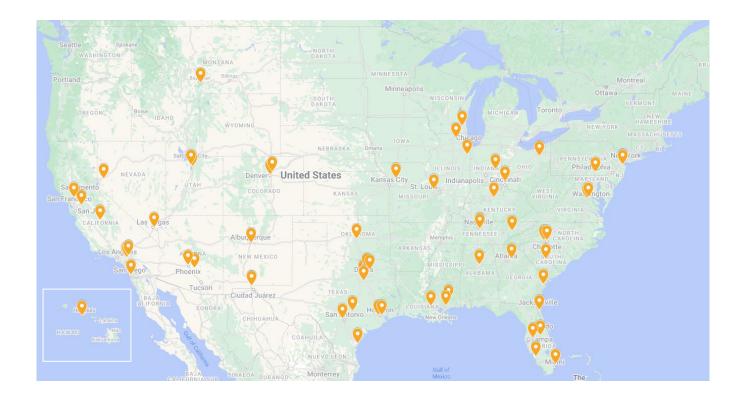

# **CMC Rebar Fabrication Locations**

CMC Rebar's national network of reinforcing steel facilities provides LEED Coverage for projects in the majority of the United States.

To qualify for the Regional Materials valuation, the material needs to be manufactured AND extracted, harvested or recovered within 100 miles of the project site. The fabrication facility is the point of manufacture and the mill is the point of harvest. CMC owns and operates 48 rebar fabrication shops and 9 steel mills in the United States.