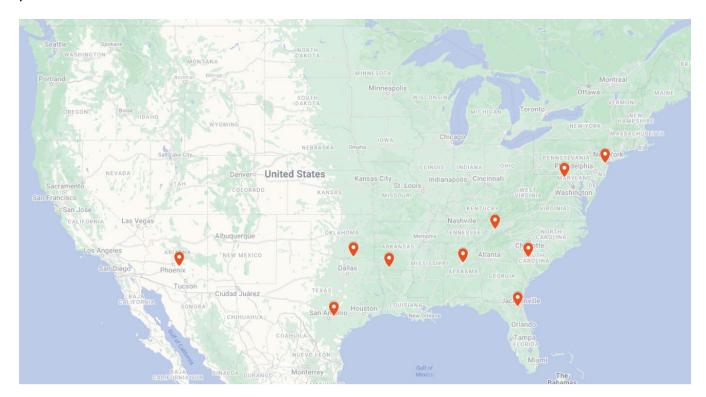

### **CMC Mill Locations**

CMC Steel's national network of EAF steel mills provides LEED Coverage for projects in a large portion of the United States.

## **Recycled Content**

LEED® Materials & Resources Point Credits for Recycled Content of CMC's products may be calculated from the table below.

The CMC Steel Mills in the United States utilize the electric-arc furnace method in the production of steel products. The predominant source of raw material for the melting process is derived from recycled steel (ferrous) scrap (refer to the table below). Remaining resources (non-recycled content) added to the molten metal includes fluxes and alloys to establish the final chemistry of the heat of steel.

| CMC Mill Location       | Product                   | Non-<br>recycled                                         | Recycled Content  |                  |                     |
|-------------------------|---------------------------|----------------------------------------------------------|-------------------|------------------|---------------------|
|                         |                           |                                                          | Post-<br>consumer | Pre-<br>consumer | TOTAL<br>Recycled * |
| Birmingham, AL          | Merchant bar              | 2.0%                                                     | 89.2%             | 8.8%             | 98.0%               |
| Cayce, SC               | Rebar and<br>Merchant bar | 3.0%                                                     | 74.7%             | 22.3%            | 97.0%               |
| Durant, OK (micro-mill) | Rebar                     | 3.0%                                                     | 91.0%             | 6.0%             | 97.0%               |
| Jacksonville, FL        | Rebar and<br>Wire rod     | 2.5%                                                     | 93.2%             | 4.3%             | 97.5%               |
| Knoxville, TN           | Rebar                     | 2.78%                                                    | 93.18%            | 4.04%            | 97.22%              |
| Magnolia, AR            | Rebar                     | No melt shop but billets are provided by CMC Steel mills |                   |                  |                     |
| Mesa, AZ (micro-mill)   | Rebar and<br>Merchant bar | 3.0%                                                     | 95.1%             | 1.9%             | 97.0%               |
| Sayreville, NJ          | Rebar                     | 3.0%                                                     | 78%               | 19.0%            | 97.0%               |
| Seguin, TX              | Rebar and<br>Merchant bar | 3.0%                                                     | 78.6%             | 18.4%            | 97.0%               |